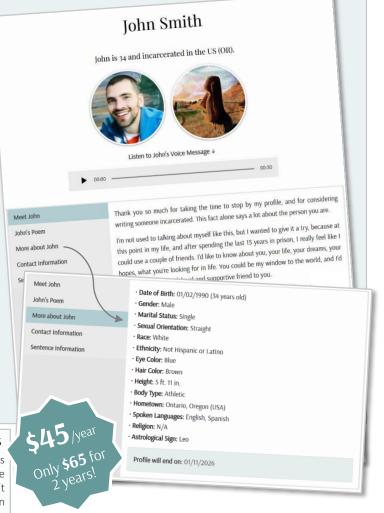

**Pictures.** Profiles with poor-quality or no photograph are likely to generate less clicks, which is why 2 pictures are included with our plans. An old photo is better than no photo at all; just indicate in your introduction that it is a bit dated. Photos of multiple people will be electronically edited (without altering the originals) to only keep the prison penpal on them (don't forget to identify yourself). If you do not have a photo of yourself, consider sending drawings, paintings or any original artwork of yours to be displayed in your profile. Your photographs and artwork will be returned at no charge (unless exceeding the standard 1 oz. postage rate).

**Artwork & poem/essay/blog.** No copyrighted work will be allowed on our website. The two pictures included in our plans can be photos of yourself and/or drawings/paintings of yours.

**Voice message.** Wire of Hope offers you the chance to record a message that our visitors will listen to directly from your profile! Family and friends can go to <u>wireofhope.com/voicemessage</u> for video tutorials and instructions on how to record your 30-second voice message and send us the MP3 audio file on your behalf.

#### WOH PRISON PENPAL PROGRAM MEMBERSHIP PLANS:

| 1-Year Pro  | ofile* on wireofhope.com                       | \$45          |
|-------------|------------------------------------------------|---------------|
| 2-Year Pro  | ofile* on wireofhope.com                       | \$65          |
| (* includes | up to 350 words, 2 pictures & one 30-second vo | oice message) |

| · MANDATORY INFORMATION (PLEASE FILL OUT)                                                                                                                                                                                                                                                                        |
|------------------------------------------------------------------------------------------------------------------------------------------------------------------------------------------------------------------------------------------------------------------------------------------------------------------|
| First Name:                                                                                                                                                                                                                                                                                                      |
| Last Name:                                                                                                                                                                                                                                                                                                       |
| Correctional ID #:                                                                                                                                                                                                                                                                                               |
| Facility Name:                                                                                                                                                                                                                                                                                                   |
| Address:                                                                                                                                                                                                                                                                                                         |
| City: Postal Code:                                                                                                                                                                                                                                                                                               |
| State (or country if outside of the US):                                                                                                                                                                                                                                                                         |
| Prison Email System (e.g. Securus):                                                                                                                                                                                                                                                                              |
| Willing to Write Abroad (postage will be higher): ☐ Yes   ☐ No                                                                                                                                                                                                                                                   |
| Date of Birth: / / Age:                                                                                                                                                                                                                                                                                          |
| Gender: Female ; Male ; Non-Binary ; Transgender: FtM / MtF ➤ I hereby allow Wire of Hope to use my profile to promote their prison pen pal program, including on social media: □ Yes   □ No                                                                                                                     |
| • <b>ABOUT YOURSELF</b> (LEAVE <u>BLANK</u> IF YOU DO NOT WISH TO ANSWER) Marital Status: Divorced; In a Relationship; Married; Separated; Single; Widow(er); Other                                                                                                                                              |
| Sexual Orientation: Bisexual ; Gay ; Straight ; Other                                                                                                                                                                                                                                                            |
| Race: American Indian or Alaska Native ; Asian ; Black or African<br>American ; Multi-Racial ; Native Hawaiian or Pacific Islander ; White                                                                                                                                                                       |
| Ethnicity: Hispanic or Latino ; Not Hispanic or Latino                                                                                                                                                                                                                                                           |
| Eye Color: Blue ; Brown ; Green ; Hazel ; Other                                                                                                                                                                                                                                                                  |
| Hair Color: Bald; Black; Blond; Brown; Gray; Red; Other                                                                                                                                                                                                                                                          |
| Height: ft in.                                                                                                                                                                                                                                                                                                   |
| Body Type: Athletic ; Average ; Large ; Thin                                                                                                                                                                                                                                                                     |
| Hometown (with state/country):                                                                                                                                                                                                                                                                                   |
| Spoken Languages:                                                                                                                                                                                                                                                                                                |
| Religion:                                                                                                                                                                                                                                                                                                        |
| Astrological Sign:                                                                                                                                                                                                                                                                                               |
| • ABOUT YOUR CASE (MANDATORY FIELDS, PLEASE FILL OUT)  This information will be verified. All of the offenses you are incarcerated for must be fully disclosed. Statute numbers are not accepted.  Incarcerated Since (year):  Sentence (e.g. 5 to 10 years):  □ On Death Row   □ LWOP   □ Virtual Life Sentence |
| Earliest Release (next parole year):                                                                                                                                                                                                                                                                             |
| Conviction(s):                                                                                                                                                                                                                                                                                                   |
| conviction(3).                                                                                                                                                                                                                                                                                                   |
| • PAYMENT INFORMATION (MANDATORY FIELDS, PLEASE FILL OUT)  □ 1-Year / □ 2-Year Membership   □ With extras (please specify)  □ \$ payment enclosed   □ \$ payment to be sent later                                                                                                                                |
| • REFERRAL (SEE "HERE'S HOW IT WORKS" SECTION FOR DETAILS)                                                                                                                                                                                                                                                       |
| Your referral's profile will automatically be extended by 60 days.  Referred by (full name & ID #):                                                                                                                                                                                                              |